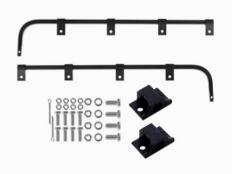

| PRODUCT PICTURE | PART NO. | DESCRIPTION                                                                               |
|-----------------|----------|-------------------------------------------------------------------------------------------|
|                 | JLK-7001 | 30"black straight 0.640"square steel bars with mounting brackets and hardware kits        |
|                 | JLK-7002 | 28"black angled 0.640"square steel bars with mounting brackets and hardware kits          |
|                 | JLK-7003 | 30"black straight 0.640"square steel bars 3 coil with mounting brackets and hardware kits |
|                 | JLK-7004 | 28"black angled 0.640"square steel bars 3 coil with mounting brackets and hardware kits   |
|                 | JLK-7005 | mounting bracket for economy mud flap hangers                                             |