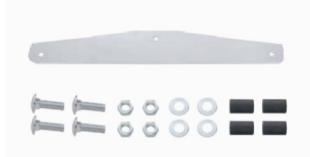

## MUD FLAP WEIGHTS ANTI-SAIL BRACKET

| PRODUCT PICTURE | PART NO.  | DESCRIPTION                                        |
|-----------------|-----------|----------------------------------------------------|
|                 | JLK-8009C | 18"x 18"chrome anti-sail bracket                   |
|                 | JLK-8010C | 24"x 18"chrome anti-sail bracket                   |
|                 | JLK-8011C | 24"x 21"chrome anti-sail bracket                   |
|                 | JLK-8012C | 24"x 21"chrome anti-sail bracket with bottom plate |